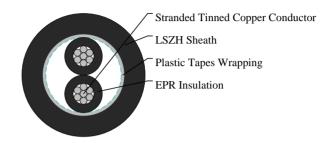

#### CABLE CONSTRUCTION

Conductors: Tinned stranded copper, class 2 according to IEC 60228 & BS6360

Insulation: LSZH or EPR Type GP4 to BS7655 Wrapping: Plastic tape(s) with overlapping

Sheath: LSZH